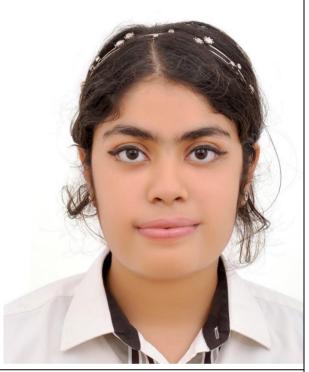

In the Science stream, **SREESHA RAM SARMA** stands first in School with an overall aggregate of **96.6**% while **JERLIN MALIPURATHU ABEY** stands second with 88.4% and **REYA SAINI** stood third with 87.8%.

Sreesha Ram Sarma (School Topper- 96.6%)

JERLIN MALIPURATHU ABEY (88.4%)

REYA SAINI (87.8%)